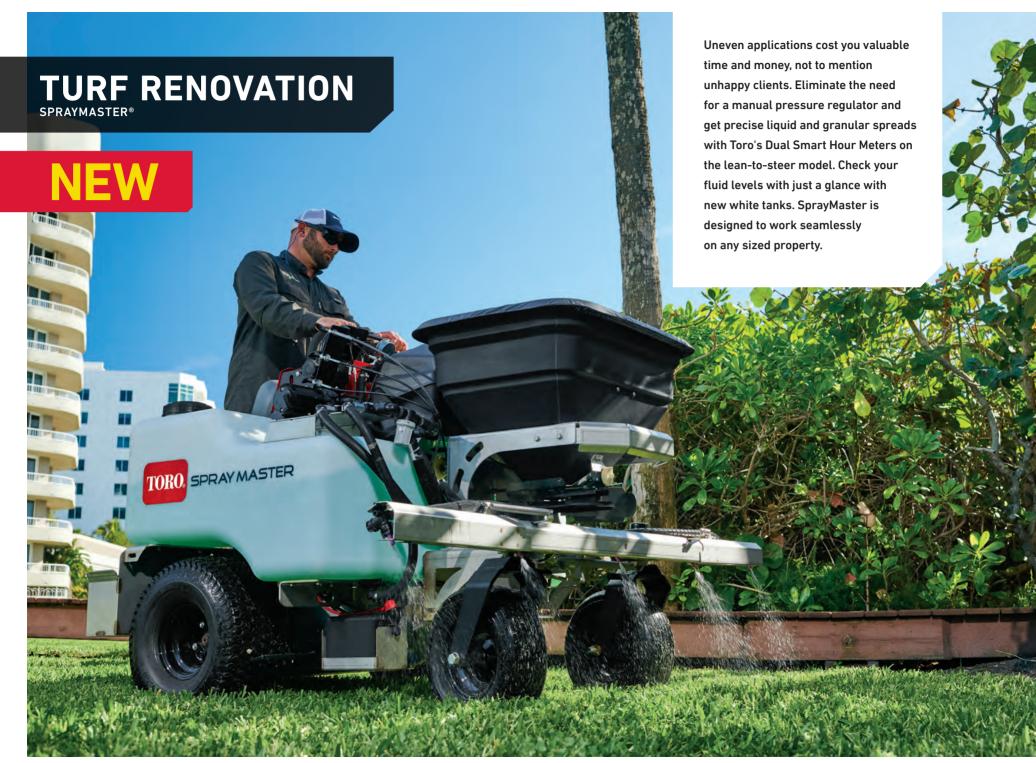

## 4.0 Acres

**EASY FLUID CHECK.**Check your fluid levels with just a glance with new white tanks.

**CLOG-FREE FLOW.**Enjoy clog-free, consistent liquid flows with an auxiliary pump that delivers 2 gal./min. and up to 10 PSI.

**SIMPLIFIED STEERING.**Make adjustments on the fly with one hand with control forward/reverse and left/right steering.

<sup>\*</sup>The gross horsepower of these gasoline engines was laboratory rated at 3600 rpm by the engine manufacturer in accordance with SAE J1940 or SAE J1995. As configured to meet safety, emission and operating requirements, the actual engine horsepower on these mowers will be significantly lower.